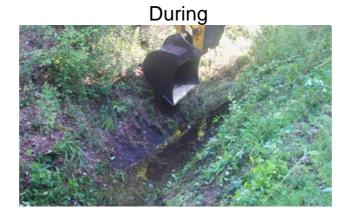

Project improved 130 L.F. of drainage system. Cleaned out 130 L.F. of channel.

| 2015-509 / Iron Gate Subdivision                                                                                                                                  | Labor<br>Hours                          | Labor<br>Cost                                                | Equipment<br>Cost                                         | Material<br>Cost                                        | Contractor<br>Cost                                    | Indirect<br>Labor                                          | Total Cost                                                     |
|-------------------------------------------------------------------------------------------------------------------------------------------------------------------|-----------------------------------------|--------------------------------------------------------------|-----------------------------------------------------------|---------------------------------------------------------|-------------------------------------------------------|------------------------------------------------------------|----------------------------------------------------------------|
| AUDIT / Audit Project<br>HAUL / Hauling<br>ODCO / Outfall ditch - cleaned out<br>ONJV / Onsite Job Visit<br><b>2015-509 / Iron Gate Subdivision<br/>Sub Total</b> | 0.5<br>4.0<br>9.0<br>2.0<br><b>15.5</b> | \$10.23<br>\$86.52<br>\$184.10<br>\$59.68<br><b>\$340.53</b> | \$0.00<br>\$42.80<br>\$50.62<br>\$7.24<br><b>\$100.66</b> | \$0.00<br>\$3.27<br>\$13.08<br>\$3.20<br><b>\$19.55</b> | \$0.00<br>\$0.00<br>\$0.00<br>\$0.00<br><b>\$0.00</b> | \$6.62<br>\$48.84<br>\$82.95<br>\$36.46<br><b>\$174.87</b> | \$16.85<br>\$181.43<br>\$330.75<br>\$106.58<br><b>\$635.61</b> |
| Grand Total                                                                                                                                                       | 15.5                                    | \$340.53                                                     | \$100.66                                                  | \$19.55                                                 | \$0.00                                                | \$174.87                                                   | \$635.61                                                       |