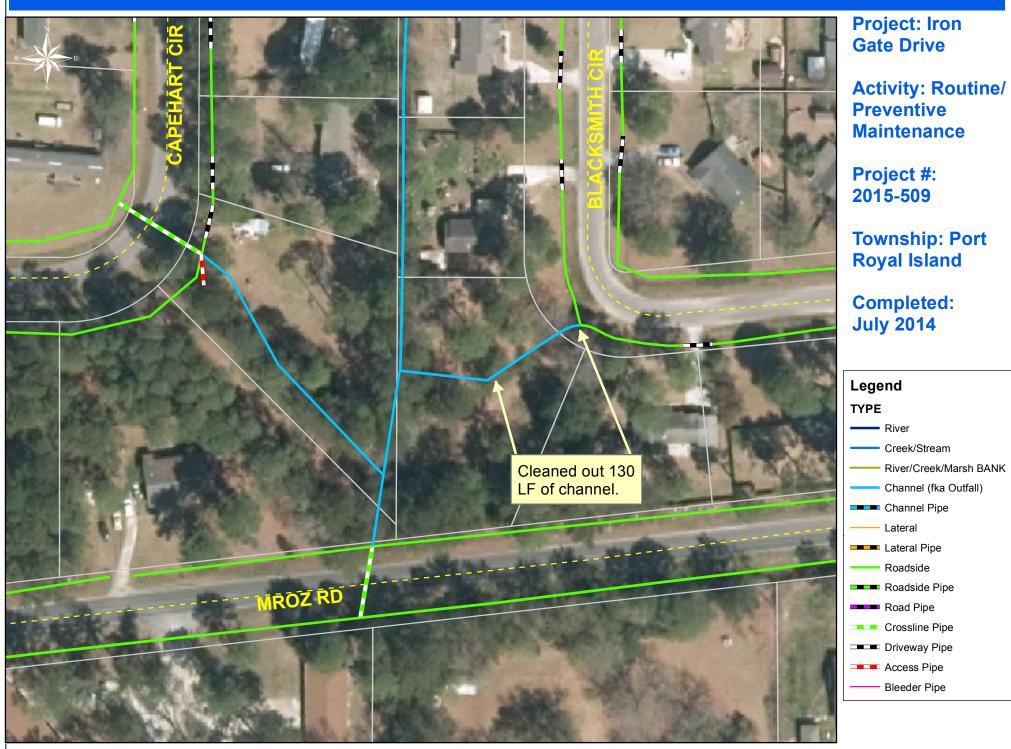

Beaufort County Public Works Stormwater Infrastructure

Project Summary

Project Summary: Iron Gate Subdivision

Activity: Routine/Preventive Maintenance

Completion: Jul-14

| Narrative Description of Pro | ject: |
|------------------------------|-------|
|------------------------------|-------|

Project improved 130 L.F. of drainage system. Cleaned out 130 L.F. of channel.

| 2015-509 / Iron Gate Subdivision                                                                                                                                  | Labor<br>Hours                          | Labor<br>Cost                                                | Equipment<br>Cost                                         | Material<br>Cost                                        | Contractor<br>Cost                                    | Indirect<br>Labor                                          | Total Cost                                                     |
|-------------------------------------------------------------------------------------------------------------------------------------------------------------------|-----------------------------------------|--------------------------------------------------------------|-----------------------------------------------------------|---------------------------------------------------------|-------------------------------------------------------|------------------------------------------------------------|----------------------------------------------------------------|
| AUDIT / Audit Project<br>HAUL / Hauling<br>ODCO / Outfall ditch - cleaned out<br>ONJV / Onsite Job Visit<br><b>2015-509 / Iron Gate Subdivision<br/>Sub Total</b> | 0.5<br>4.0<br>9.0<br>2.0<br><b>15.5</b> | \$10.23<br>\$86.52<br>\$184.10<br>\$59.68<br><b>\$340.53</b> | \$0.00<br>\$42.80<br>\$50.62<br>\$7.24<br><b>\$100.66</b> | \$0.00<br>\$3.27<br>\$13.08<br>\$3.20<br><b>\$19.55</b> | \$0.00<br>\$0.00<br>\$0.00<br>\$0.00<br><b>\$0.00</b> | \$6.62<br>\$48.84<br>\$82.95<br>\$36.46<br><b>\$174.87</b> | \$16.85<br>\$181.43<br>\$330.75<br>\$106.58<br><b>\$635.61</b> |
| Grand Total                                                                                                                                                       | 15.5                                    | \$340.53                                                     | \$100.66                                                  | \$19.55                                                 | \$0.00                                                | \$174.87                                                   | \$635.61                                                       |

Before

0 15 30 60 90 120 Feet

1 inch = 74 feet

Prepared By: BC Stormwater Management Utility Date Print: 9/3/14 File:C:/sethdata/projects/projectmaps/Iron Gate Dr 2015-509